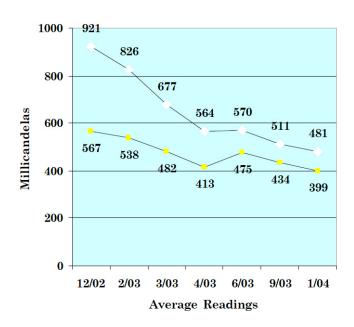

## **EPOPLEX LS90 - RETROREFELCTIVITY ON DELAWARE SR-1**

Project location: SR 1 near Dover, Delaware Owner: State of Delaware Installation date: December 9, 2002 Surface preparation: 100% removal by grinding Ambient temperature: 32° F. Surface temperature: 27° F. Cure time: 15-17 minutes Material Used: Epoplex LS90 Polyurea Glass beads used: Cataphote type IV virgin glass 80% round, M-247 recycled glass 75% round Installer: Century Fence Company Surface: Concrete Data collected by: Delaware DOT Date of last reading: 12/02 - 1/04 Number of readings: Unknown Instrument used: LTL 2000